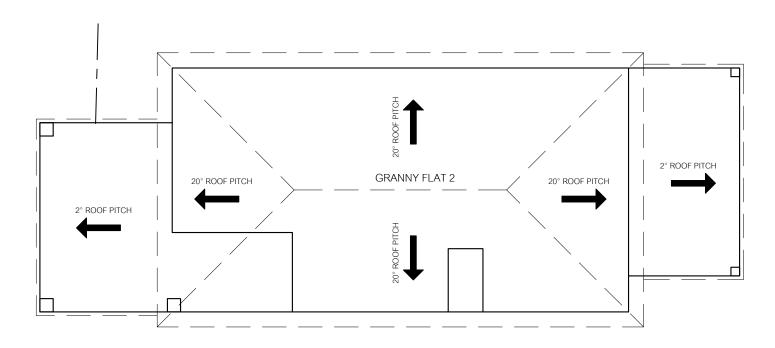

|                      | drawing     |          |             |      |  |
|----------------------|-------------|----------|-------------|------|--|
| 221 WILLIAM STREET   | GRANNY FLA  |          |             | S1&: |  |
| YAGOONA NSW          |             |          | ROOF PLAN   |      |  |
|                      | project no. | scale A3 | drawing no. | issu |  |
| JL BUILDING SERVICES | 21598       | 1:100    | 008         | Α    |  |