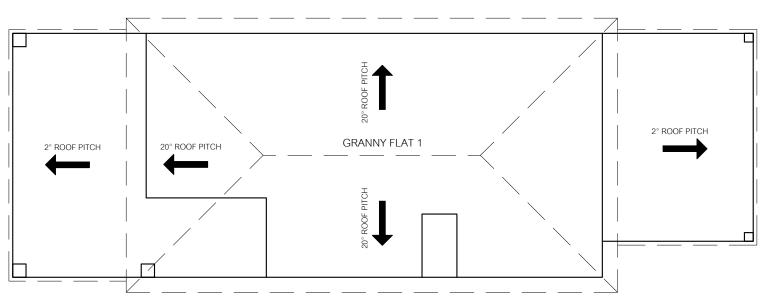

|                      | drawing     |          |             |      |  |
|----------------------|-------------|----------|-------------|------|--|
| 221 WILLIAM STREET   | GRANNY FLA  |          |             | S1&: |  |
| YAGOONA NSW          |             |          | ROOF PLAN   |      |  |
|                      | project no. | scale A3 | drawing no. | issu |  |
| JL BUILDING SERVICES | 21598       | 1:100    | 008         | Α    |  |